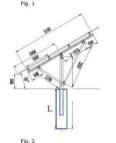

#### RE: Single Pole GM Solar system (double support) - assessment for wind regions A in Australia and New Zealand

Gamcorp (Melbourne) Pty Ltd, being Structural Engineers within the meaning of Australian and NZ Building Regulations, have carried out a structural design check of the Single Pole GM Solar system (double support) within Australian and New Zealand's wind region A. The design check has been based on the information and drawings of the system and its components, provided by Xiamen Goomax Energy Technology Co., LTD.

We find the Single Pole GM Solar system (double support) to be structurally sufficient for Australian and New Zealand use, based on the following conditions:

- Wind Loads to AS/NZ1170.2:2011, Amendment 3-2012:
  - Wind Terrain Category 2;
  - Wind average recurrence interval of 500 years (V<sub>E</sub>=45m/s);
  - Wind region A:
- Solar Panel length 1.956m, width 0.992m, mass 22kg; .
- Tilt angle 30 degrees
- Frame material: 0235 for the post, other members Aluminium AL/6005-T5: Maximum frame spacing S=1.75m\* and possible footing options:

  - 1) driven post, L=2.9m deep in soil\*;
  - 2) post embedded in concrete pier ø300mm, 1.5m deep in soil\*\*.

 This certification is applicable for Single Pole GM Solar system (double support) with dimensions as shown on page 2 of this letter.
Contact Gamcorp for customised system or if the site conditions do not covered by the soil classes considered in this assessment. For concrete piers foundation use 25 MPa strength concrete (minimum).