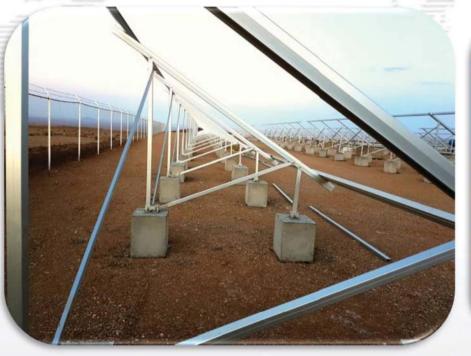

# **Project References**

Ground mounting with ground screw foundation, Australia

37MW Ground mounting with U-steel ramming pile foundation, Australia

37MW Ground mounting with U-steel ramming pile foundation, Australia

Aluminum ground mounting with concrete foundation, Iran