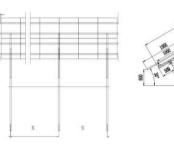

Attachments: 5 drawings with member sections.

> ISO 9001:2008 Registered Firm Certificate No: AU1222

3344 - Compliance Letter Goomax U Post - panels 1956x992.odt

CONSULT AUSTRALIA

Our Ref: 3344-GM-U2 / LvS 14 July 2017