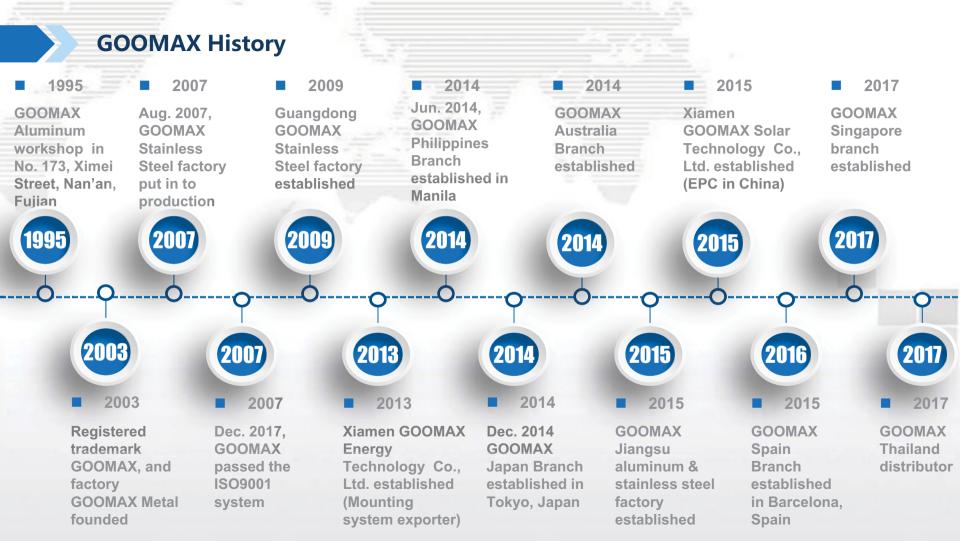

# Xiamen Goomax Energy Technology Co., Ltd.

since 1995

#### **About GOOMAX**

**GOOMAX Group founded in 1995** 

Factory area: 600,000 square meters

Staff: Over 1,500

4 Production bases:

Ximei Sub-district, Nan'an City, Fujian Province

- Dongtian Town; Nan'an City, Fujian Province
- Shishan Town, Nanhai, Guangdong Province
- Economic and Technological Development Zone, Huai'an, Jiangsu

since 1995

- Workshops: Molding plant, Casting furnace, Extrusion lines, Aging ovens, Spraying lines, Anodizing workshops, Electrophoresis workshops, etc.
  - Annual Capacity of PV Mounting: 1.5GW

#### **About GOOMAX**

- **Certifications:**
- ISO9001:2008 , ISO14001

since 1995

- SGS
- AS/NZS1170
- JIS
- TUV
- Golden Sun
- **Total Capacity installed: 6GW**
- Achievements in past 3 years :
  - 2015: 1.0GW
  - 2016: 1.2GW
  - 2017: 1.3GW