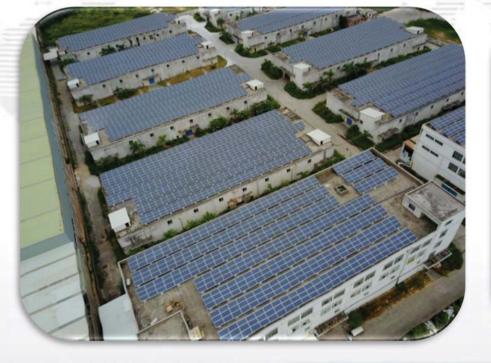

# GOOMAX Brief

01

Production Base in GOOMAX Industrial Park

#### **About GOOMAX**

**GOOMAX Group founded in 1995** 

Factory area: 600,000 square meters

Staff: Over 1,500

4 Production bases:

Ximei Sub-district, Nan'an City, Fujian Province

- Dongtian Town; Nan'an City, Fujian Province
- Shishan Town, Nanhai, Guangdong Province
- Economic and Technological Development Zone, Huai'an, Jiangsu