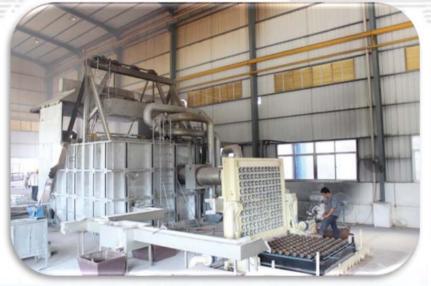

oup founded in 1995** 

Factory area: 600,000 square meters

Staff: Over 1,500

4 Production bases:

Ximei Sub-district, Nan'an City, Fujian Province

- Dongtian Town; Nan'an City, Fujian Province
- Shishan Town, Nanhai, Guangdong Province
- Economic and Technological Development Zone, Huai'an, Jiangsu

since 1995

- Workshops: Molding plant, Casting furnace, Extrusion lines, Aging ovens, Spraying lines, Anodizing workshops, Electrophoresis workshops, etc.
  - Annual Capacity of PV Mounting: 1.5GW

#### **About GOOMAX**

- **Certifications:**
- ISO9001:2008 , ISO14001

since 1995

- SGS
- AS/NZS1170
- JIS
- TUV
- Golden Sun
- **Total Capacity installed: 6GW**
- Achievements in past 3 years :
  - 2015: 1.0GW
  - 2016: 1.2GW
  - 2017: 1.3GW



# **Casting & Fusion Equipments**

- Agrica Sa















#### **Extrusion Lines**







# **Aging Furnace**

# Aging Furnace

#### **Surface Treatment Equipments**







Anodizing Workshop Electrophoresis Workshop

#### **Surface Treatment Equipments**







## Spray Lines

#### **Band Blaster**

#### **Surface Treatment Equipments**





Wood Grain Transfer Printing

Broken Bridge Thermal Insulation



Universal Testing Machine Intelligent Salt Spray Tester

#### **R&D and Testing Devices**



Coating Cupping Testing Machine



**On-site Inspection** 



#### Direct-reading Spectrometer

#### **Swage Treatment Equipments**





Dust-removal System Sewage Disposal System

#### **Swage Treatment Equipments**



Natural gas station Daily supply capacity 30000m<sup>3</sup>





03

# **Project References**

Ground mounting with gro