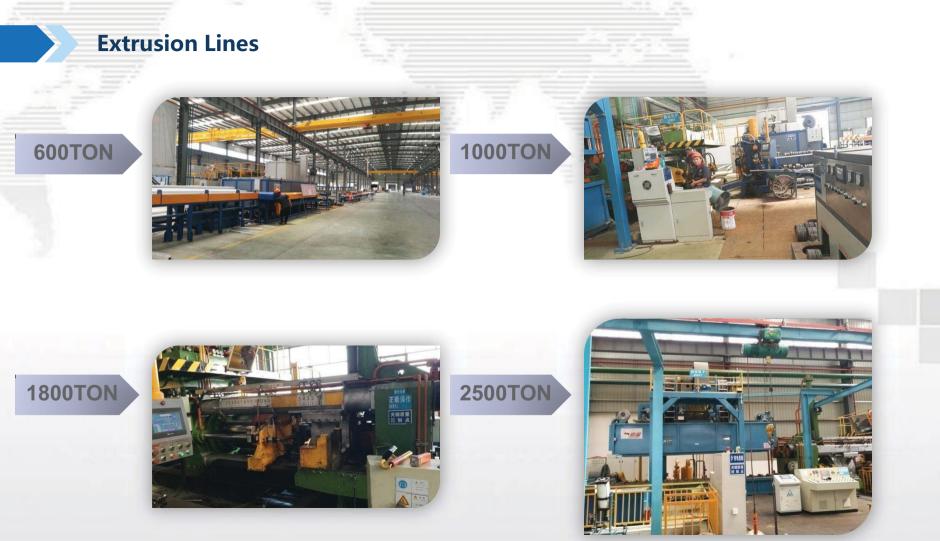

0 square meters

Staff: Over 1,500

4 Production bases:

Ximei Sub-district, Nan'an City, Fujian Province

- Dongtian Town; Nan'an City, Fujian Province
- Shishan Town, Nanhai, Guangdong Province
- Economic and Technological Development Zone, Huai'an, Jiangsu

since 1995

- Workshops: Molding plant, Casting furnace, Extrusion lines, Aging ovens, Spraying lines, Anodizing workshops, Electrophoresis workshops, etc.
  - Annual Capacity of PV Mounting: 1.5GW

#### **About GOOMAX**

- **Certifications:**
- ISO9001:2008 , ISO14001

since 1995

- SGS
- AS/NZS1170
- JIS
- TUV
- Golden Sun
- **Total Capacity installed: 6GW**
- Achievements in past 3 years :
  - 2015: 1.0GW
  - 2016: 1.2GW
  - 2017: 1.3GW



# **Casting & Fusion Equipments**

- Agrica Sa















#### **Extrusion Lines**







# **Aging Furnace**

# Aging Furnace

#### **Surface Treatment Equipments**







Anodizing Workshop Electrophoresis Workshop

#### **Surface Treatment Equipments**







## Spray Lines

#### **Band Blaster**

#### **Surface Treatment Equipments**





Wood Grain Transfer Printing

Broken Bridge Thermal Insulation



Universal Testing Machine Intelligent Salt Spray Tester

#### **R&D and Testing Devices**



Coating Cupping Testing Machine



**On-site Inspection** 



#### Direct-reading Spectrometer

#### **Swage Treatment Equipments**





Dust-removal System Sewage Disposal System

#### **Swage Treatment Equipments**



Natural gas station Daily supply capacity 30000m<sup>3</sup>





03

# **Project References**

Ground mounting with ground screw foundation, Australia

37MW Ground