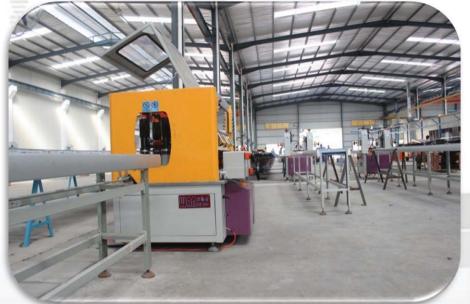

ngsu

since 1995

- Workshops: Molding plant, Casting furnace, Extrusion lines, Aging ovens, Spraying lines, Anodizing workshops, Electrophoresis workshops, etc.
  - Annual Capacity of PV Mounting: 1.5GW

#### **About GOOMAX**

- **Certifications:**
- ISO9001:2008 , ISO14001

since 1995

- SGS
- AS/NZS1170
- JIS
- TUV
- Golden Sun
- **Total Capacity installed: 6GW**
- Achievements in past 3 years :
  - 2015: 1.0GW
  - 2016: 1.2GW
  - 2017: 1.3GW



# **Casting & Fusion Equipments**

- Agrica Sa















#### **Extrusion Lines**







# **Aging Furnace**

# Aging Furnace

#### **Surface Treatment Equipments**







Anodizing Workshop Electrophoresis Workshop

#### **Surface Treatment Equipments**







## Spray Lines

#### **Band Blaster**

#### **Surface Treatment Equipments**





Wood Grain Transfer Printing

Broken Bridge Thermal Insulation



Universal Testing Machine Intelligent Salt Spray Tester

#### **R&D and Testing Devices**



Coating Cupping Testing Machine



**On-site Inspection** 



#### Direct-reading Spectrometer

#### **Swage Treatment Equipments**





Dust-removal System Sewage Disposal System

#### **Swage Treatment Equipments**



Natural gas station Daily supply capacity 30000m<sup>3</sup>





03

# **Project References**

Ground mounting with ground screw foundation, Australia

37MW Ground mounting with U-steel ramming pile foundation, Australia

37MW Ground mounting with U-steel ramming pile foundation, Australia





Aluminum ground mounting with concrete foundation, Iran









## 2.5MW Ground Mount, Japan

12MW Ground Mount, Japan