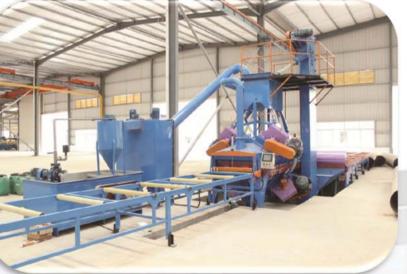

ai, Guangdong Province
- Economic and Technological Development Zone, Huai'an, Jiangsu

since 1995

- Workshops: Molding plant, Casting furnace, Extrusion lines, Aging ovens, Spraying lines, Anodizing workshops, Electrophoresis workshops, etc.
  - Annual Capacity of PV Mounting: 1.5GW

#### **About GOOMAX**

- **Certifications:**
- ISO9001:2008 , ISO14001

since 1995

- SGS
- AS/NZS1170
- JIS
- TUV
- Golden Sun
- **Total Capacity installed: 6GW**
- Achievements in past 3 years :
  - 2015: 1.0GW
  - 2016: 1.2GW
  - 2017: 1.3GW



# **Casting & Fusion Equipments**

- Agrica Sa















#### **Extrusion Lines**







# **Aging Furnace**

# Aging Furnace

#### **Surface Treatment Equipments**







Anodizing Workshop Electrophoresis Workshop

#### **Surface Treatment Equipments**







## Spray Lines

#### **Band Blaster**

#### **Surface Treatment Equipments**





Wood Grain Transfer Printing

Broken Bridge Thermal Insulation



Universal Testing Machine Intelligent Salt Spray Tester

#### **R&D and Testing Devices**



Coating Cupping Testing Machine



**On-site Inspection** 



#### Direct-reading Spectrometer

#### **Swage Treatment Equipments**





Dust-removal System Sewage Disposal System

#### **Swage Treatment Equipments**



Natural gas station Daily supply capacity 30000m<sup>3</sup>





03

# **Project References**

Ground mounting with ground screw foundation, Australia

37MW Ground mounting with U-steel ramming pile foundation, Australia

37MW Ground mounting with U-steel ramming pile foundation, Australia





Aluminum ground mounting with concrete f