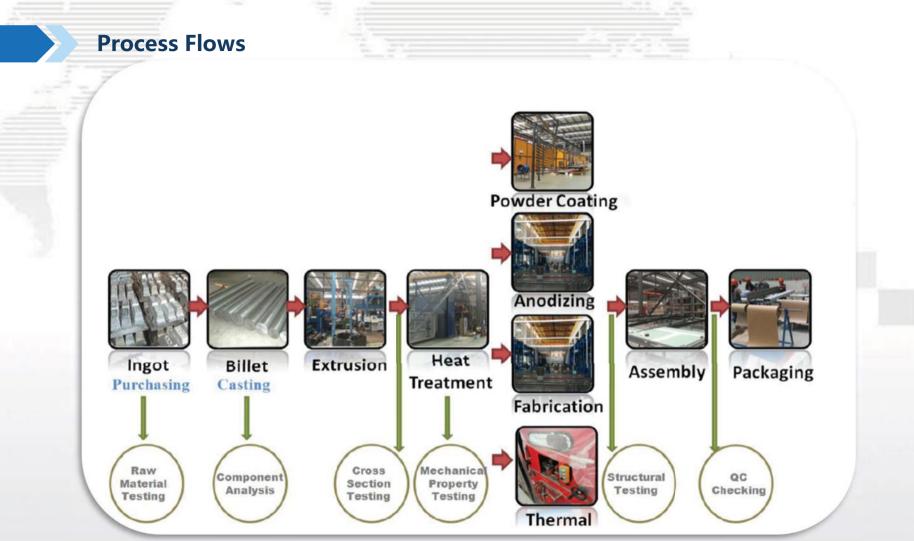

# **Casting & Fusion Equipments**

- Agrica Sa

#### **Extrusion Lines**

# **Aging Furnace**

# Aging Furnace

#### **Surface Treatment Equipments**

Anodizing Workshop Electrophoresis Workshop

#### **Surface Treatment Equipments**

## Spray Lines

#### **Band Blaster**

#### **Surface Treatment Equipments**

Wood Grain Transfer Printing

Broken Bridge Thermal Insulation

Universal Testing Machine Intelligent Salt Spray Tester

#### **R&D and Testing Devices**

Coating Cupping Testing Machine

**On-site Inspection** 

#### Direct-reading Spectrometer

#### **Swage Treatment Equipments**

Dust-removal System Sewage Disposal System

#### **Swage Treatment Equipments**

Natural gas station Daily supply capacity 30000m<sup>3</sup>

03

# Packaging