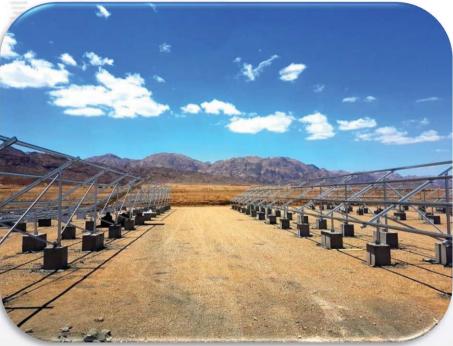

# **Project References**

Ground mounting with ground screw foundation, Australia

37MW Ground mounting with U-steel ramming pile foundation, Australia

37MW Ground mounting with U-steel ramming pile foundation, Australia

Aluminum ground mounting with concrete foundation, Iran