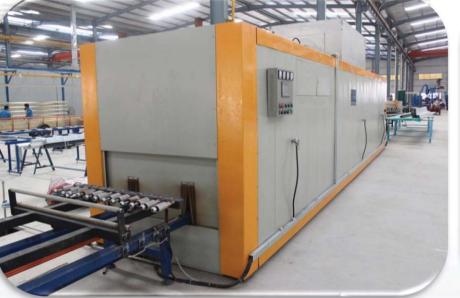

iangsu

since 1995

- Workshops: Molding plant, Casting furnace, Extrusion lines, Aging ovens, Spraying lines, Anodizing workshops, Electrophoresis workshops, etc.
  - Annual Capacity of PV Mounting: 1.5GW

#### **About GOOMAX**

- **Certifications:**
- ISO9001:2008 , ISO14001

since 1995

- SGS
- AS/NZS1170
- JIS
- TUV
- Golden Sun
- **Total Capacity installed: 6GW**
- Achievements in past 3 years :
  - 2015: 1.0GW
  - 2016: 1.2GW
  - 2017: 1.3GW



# **Casting & Fusion Equipments**

- Agrica Sa















#### **Extrusion Lines**







# **Aging Furnace**

# Aging Furnace

#### **Surface Treatment Equipments**







Anodizing Workshop Electrophoresis Workshop

#### **Surface Treatment Equipments**







## Spray Lines

#### **Band Blaster**

#### **Surface Treatment Equipments**





Wood Grain Transfer Printing

Broken Bridge Thermal Insulation



Universal Testing Machine Intelligent Salt Spray Tester

#### **R&D and Testing Devices**



Coating Cupping Testing Machine



**On-site Inspection** 



#### Direct-reading Spectrometer

#### **Swage Treatment Equipments**





Dust-removal System Sewage Disposal System

#### **Swage Treatment Equipments**



Natural gas station Daily supply capacity 30000m<sup>3</sup>





03

# **Project References**

Ground mounting with ground screw foundation, Australia

37MW Ground mounting with U-steel ramming pile foundation, Australia

37MW Ground mounting with U-steel ramming pile foundation, Australia





Aluminum ground mounting with concrete foundation, Iran









## 2.5MW Ground Mount, Japan

12MW Ground Mount, Japan