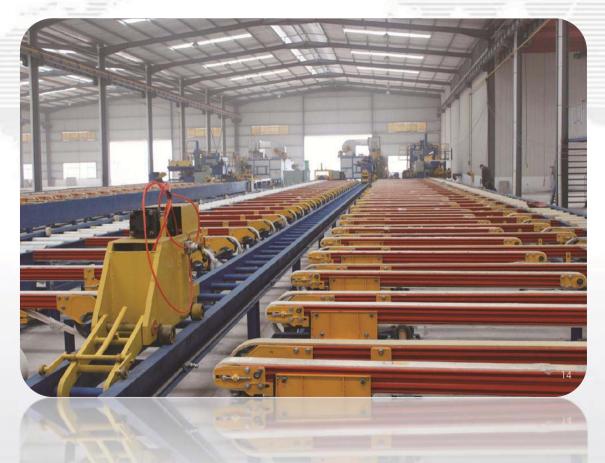

# GOOMAX Brief

01

Production Base in GOOMAX Industrial Park

#### **About GOOMAX**

**GOOMAX Group founded in 1995** 

Factory area: 600,000 square meters

Staff: Over 1,500

4 Production bases:

Ximei Sub-district, Nan'an City, Fujian Province

- Dongtian Town; Nan'an City, Fujian Province
- Shishan Town, Nanhai, Guangdong Province
- Economic and Technological Development Zone, Huai'an, Jiangsu

since 1995

- Workshops: Molding plant, Casting furnace, Extrusion lines, Aging ovens, Spraying lines, Anodizing workshops, Electrophoresis workshops, etc.
  - Annual Capacity of PV Mounting: 1.5GW