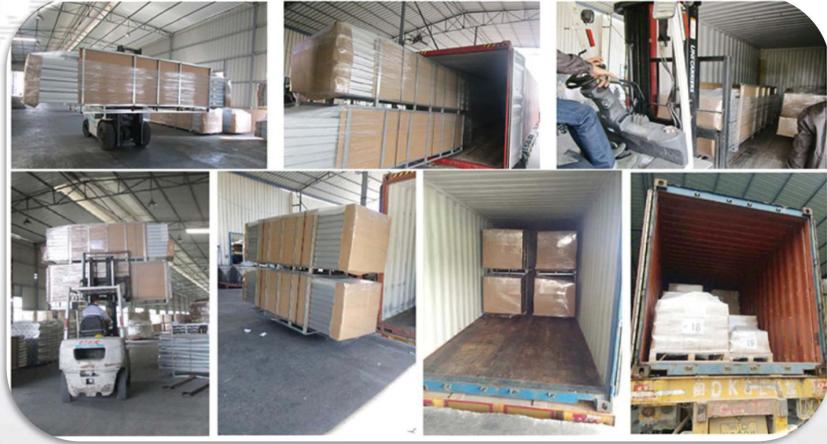

03

# **Project References**

Ground mounting with ground screw foundation, Australia

37MW Ground mounting with U-steel ramming pile foundation, Australia

37MW Ground mounting with U-steel ramming pile foundation, Australia





Aluminum ground mounting with concrete foundation, Iran









## 2.5MW Ground Mount, Japan

12MW Ground Mount, Japan





### **1.5MW Ground Mount, Japan**

500KW Ground Mount, Japan





4MW Ground Mount, Japan

## 250KWSolar Carport, Brazil

500KW Alu Ground Mount, Iran













780KW Flat Rooftop, Nan'an, Fujian





810KW Factory Metal Roof, Tong'an, Fujian





## 350KW School Flat Roof, Nan'an, Fujian





## 350KW Factory Metal Roof, Nan'an, Fujian

## 250KW Office Concrete Roof, Tong'an





500KW Factory Pitched Roof, Nan'an, Fujian

# Packaging





### **ENGINEERING CERTIFICATE**

Our Ref: LTR/11832R-Goomax-000

#### August 2015

This is to certify that at the request of Xiamen Goomax Energy Technology co.,Ltd, Dome Consulting (Aust) Pty Ltd have reviewed the componentry used in the Tile Roof Mounting, Metal Roof Assembly and the Adjustable Solar Mounting Systems Installation Instruction Version 1.0 — updated July 2015.

#### The elements which were to be checked include:

| Rail                                       | GM-R01/R15/R16 |
|--------------------------------------------|----------------|
| Rail Splice Kit                            | GM-RS-11       |
| Rail Clamp                                 | GM-BR-01       |
| Inter Clamp (30mm, 35mm, 40mm, 45mm, 50mm) | GM-MC          |
| End Clamp (30mm, 35mm, 40mm, 45mm, 50mm)