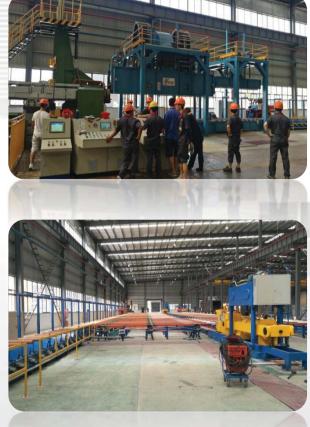

000 square meters

Staff: Over 1,500

4 Production bases:

Ximei Sub-district, Nan'an City, Fujian Province

- Dongtian Town; Nan'an City, Fujian Province
- Shishan Town, Nanhai, Guangdong Province
- Economic and Technological Development Zone, Huai'an, Jiangsu

since 1995

- Workshops: Molding plant, Casting furnace, Extrusion lines, Aging ovens, Spraying lines, Anodizing workshops, Electrophoresis workshops, etc.
  - Annual Capacity of PV Mounting: 1.5GW

#### **About GOOMAX**

- **Certifications:**
- ISO9001:2008 , ISO14001

since 1995

- SGS
- AS/NZS1170
- JIS
- TUV
- Golden Sun
- **Total Capacity installed: 6GW**
- Achievements in past 3 years :
  - 2015: 1.0GW
  - 2016: 1.2GW
  - 2017: 1.3GW



# **Casting & Fusion Equipments**

- Agrica Sa















#### **Extrusion Lines**







# **Aging Furnace**

# Aging Furnace

#### **Surface Treatment Equipments**







Anodizing Workshop Electrophoresis Workshop

#### **Surface Treatment Equipments**







## Spray Lines

#### **Band Blaster**

#### **Surface Treatment Equipments**





Wood Grain Transfer Printing

Broken Bridge Thermal Insulation



Universal Testing Machine Intelligent Salt Spray Tester

#### **R&D and Testing Devices**



Coating Cupping Testing Machine



**On-site Inspection** 



#### Direct-reading Spectrometer

#### **Swage Treatment Equipments**





Dust-removal System Sewage Disposal System

#### **Swage Treatment Equipments**



Natural gas station Daily supply capacity 30000m<sup>3</sup>





03

# **Project References**

Ground mounting with ground screw foundation, Australia

37MW Grou