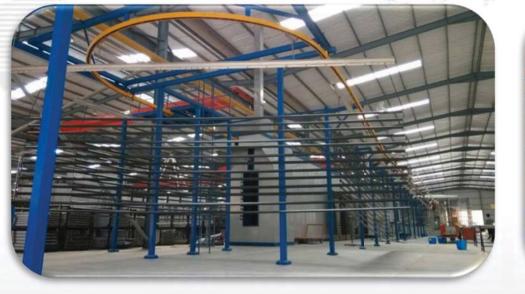

nhai, Guangdong Province
- Economic and Technological Development Zone, Huai'an, Jiangsu

since 1995

- Workshops: Molding plant, Casting furnace, Extrusion lines, Aging ovens, Spraying lines, Anodizing workshops, Electrophoresis workshops, etc.
  - Annual Capacity of PV Mounting: 1.5GW

#### **About GOOMAX**

- **Certifications:**
- ISO9001:2008 , ISO14001

since 1995

- SGS
- AS/NZS1170
- JIS
- TUV
- Golden Sun
- **Total Capacity installed: 6GW**
- Achievements in past 3 years :
  - 2015: 1.0GW
  - 2016: 1.2GW
  - 2017: 1.3GW



# **Casting & Fusion Equipments**

- Agrica Sa















#### **Extrusion Lines**







# **Aging Furnace**

# Aging Furnace

#### **Surface Treatment Equipments**







Anodizing Workshop Electrophoresis Workshop

#### **Surface Treatment Equipments**







## Spray Lines

#### **Band Blaster**

#### **Surface Treatment Equipments**





Wood Grain Transfer Printing

Broken Bridge Thermal Insulation



Universal Testing Machine Intelligent Salt Spray Tester

#### **R&D and Testing Devices**



Coating Cupping Testing Machine



**On-site Inspection** 



#### Direct-reading Spectrometer

#### **Swage Treatment Equipments**





Dust-removal System Sewage Disposal System

#### **Swage Treatment Equipments**



Natural gas station Daily supply capacity 30000m<sup>3</sup>





03

# **Project References**

Ground mounting with ground screw foundation, Australia

37MW Ground mounting with U-steel ramming pile foundation, Australia

37MW Ground mounting with U-steel ramming pile foundation, Australia





Aluminum ground mounting with concrete