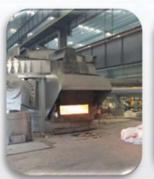

unded in 1995** 

Factory area: 600,000 square meters

Staff: Over 1,500

4 Production bases:

Ximei Sub-district, Nan'an City, Fujian Province

- Dongtian Town; Nan'an City, Fujian Province
- Shishan Town, Nanhai, Guangdong Province
- Economic and Technological Development Zone, Huai'an, Jiangsu

since 1995

- Workshops: Molding plant, Casting furnace, Extrusion lines, Aging ovens, Spraying lines, Anodizing workshops, Electrophoresis workshops, etc.
  - Annual Capacity of PV Mounting: 1.5GW

#### **About GOOMAX**

- **Certifications:**
- ISO9001:2008 , ISO14001

since 1995

- SGS
- AS/NZS1170
- JIS
- TUV
- Golden Sun
- **Total Capacity installed: 6GW**
- Achievements in past 3 years :
  - 2015: 1.0GW
  - 2016: 1.2GW
  - 2017: 1.3GW



# **Casting & Fusion Equipments**

- Agrica Sa















#### **Extrusion Lines**







# **Aging Furnace**

# Aging Furnace

#### **Surface Treatment Equipments**







Anodizing Workshop Electrophoresis Workshop

#### **Surface Treatment Equipments**







## Spray Lines

#### **Band Blaster**

#### **Surface Treatment Equipments**





Wood Grain Transfer Printing

Broken Bridge Thermal Insulation



Universal Testing Machine Intelligent Salt Spray Tester

#### **R&D and Testing Devices**



Coating Cupping Testing Machine



**On-site Inspection** 



#### Direct-reading Spectrometer

#### **Swage Treatment Equipments**





Dust-removal System Sewage Disposal System

#### **Swage Treatment Equipments**



Natural gas station Daily supply capacity 30000m<sup>3</sup>





03

# **Project References**

Ground mounting with ground sc