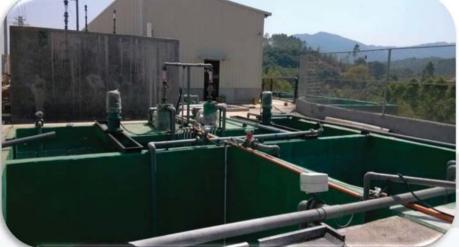

AS/NZS1170
- JIS
- TUV
- Golden Sun
- **Total Capacity installed: 6GW**
- Achievements in past 3 years :
  - 2015: 1.0GW
  - 2016: 1.2GW
  - 2017: 1.3GW



# **Casting & Fusion Equipments**

- Agrica Sa















#### **Extrusion Lines**







# **Aging Furnace**

# Aging Furnace

#### **Surface Treatment Equipments**







Anodizing Workshop Electrophoresis Workshop

#### **Surface Treatment Equipments**







## Spray Lines

#### **Band Blaster**

#### **Surface Treatment Equipments**





Wood Grain Transfer Printing

Broken Bridge Thermal Insulation



Universal Testing Machine Intelligent Salt Spray Tester

#### **R&D and Testing Devices**



Coating Cupping Testing Machine



**On-site Inspection** 



#### Direct-reading Spectrometer

#### **Swage Treatment Equipments**





Dust-removal System Sewage Disposal System

#### **Swage Treatment Equipments**



Natural gas station Daily supply capacity 30000m<sup>3</sup>





03

# **Project References**

Ground mounting with ground screw foundation, Australia

37MW Ground mounting with U-steel ramming pile foundation, Australia

37MW Ground mounting with U-steel ramming pile foundation, Australia





Aluminum ground mounting with concrete foundation, Iran









## 2.5MW Ground Mount, Japan

12MW Ground Mount, Japan





### **1.5MW Ground Mount, Japan**

500KW Ground Mount, Japan





4MW Ground Mount, Japan

## 250KWSolar Carport, Brazil

500KW Alu Ground Mount, Iran













780KW Flat Rooftop, Nan'an, Fujian





810KW Factory Metal Roof, Tong'an, Fujian





## 350KW School Flat Roof, Nan'an, Fujian