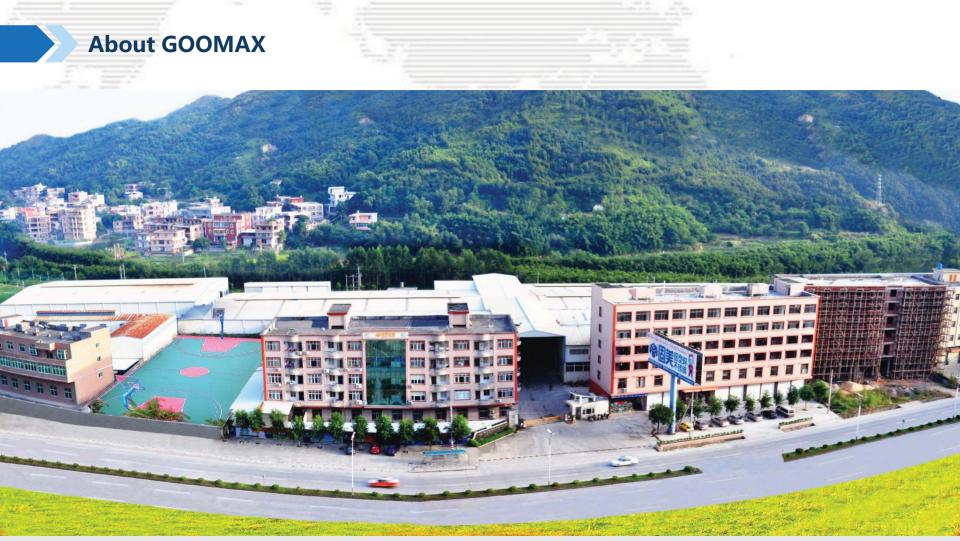

#### **About GOOMAX**

**GOOMAX Group founded in 1995** 

Factory area: 600,000 square meters

Staff: Over 1,500

4 Production bases:

Ximei Sub-district, Nan'an City, Fujian Province

- Dongtian Town; Nan'an City, Fujian Province
- Shishan Town, Nanhai, Guangdong Province
- Economic and Technological Development Zone, Huai'an, Jiangsu